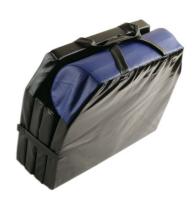

## **Laser Tools Racing Folding Work Mat**

Laser Tools Racing folding work mat. The versatile design has an integral head rest for improved comfort when working under vehicles and the mat can also be used as a seat when folded. Cushioned, 40mm thick padded construction for insulated comfort with velcro fastening tabs and carrying handles for easy portability. Once folded it is a neat 355mm X 435mm for easy storage. Finished in the official Laser Tools Racing team colours of blue and black, and branded with the team logo. The tough, lightweight construction and compact design makes it ideal for mobile mechanics and race teams as well as general garage use.

## **Additional Information**

- Size: 1200mm x 435mm x 40mm. Folded size: 355mm x 435mm x 140mm.
- · Head rest support for improved comfort when working under vehicles.
- Thick cushioned construction for comfort.
- · Handles for manoeuvrability and storage.
- Laser Tools Racing branded product.