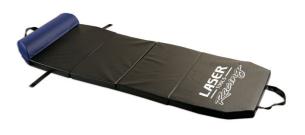

## **Laser Tools Racing Folding Work Mat**

Laser Tools Racing folding work mat. The versatile design has an integral head rest for improved comfort when working under vehicles and the mat can also be used as a seat when folded. Cushioned, 40mm thick padded construction for insulated comfort with velcro fastening tabs and carrying handles for easy portability. Once folded it is a neat 355mm X 435mm for easy storage. Finished in the official Laser Tools Racing team colours of blue and black, and branded with the team logo. The tough, lightweight construction and compact design makes it ideal for mobile mechanics and race teams as well as general garage use.

## **Additional Information**

- Size: 1200mm x 435mm x 40mm. Folded size: 355mm x 435mm x 140mm.
- · Head rest support for improved comfort when working under vehicles.
- Thick cushioned construction for comfort.
- · Handles for manoeuvrability and storage.
- Laser Tools Racing branded product.